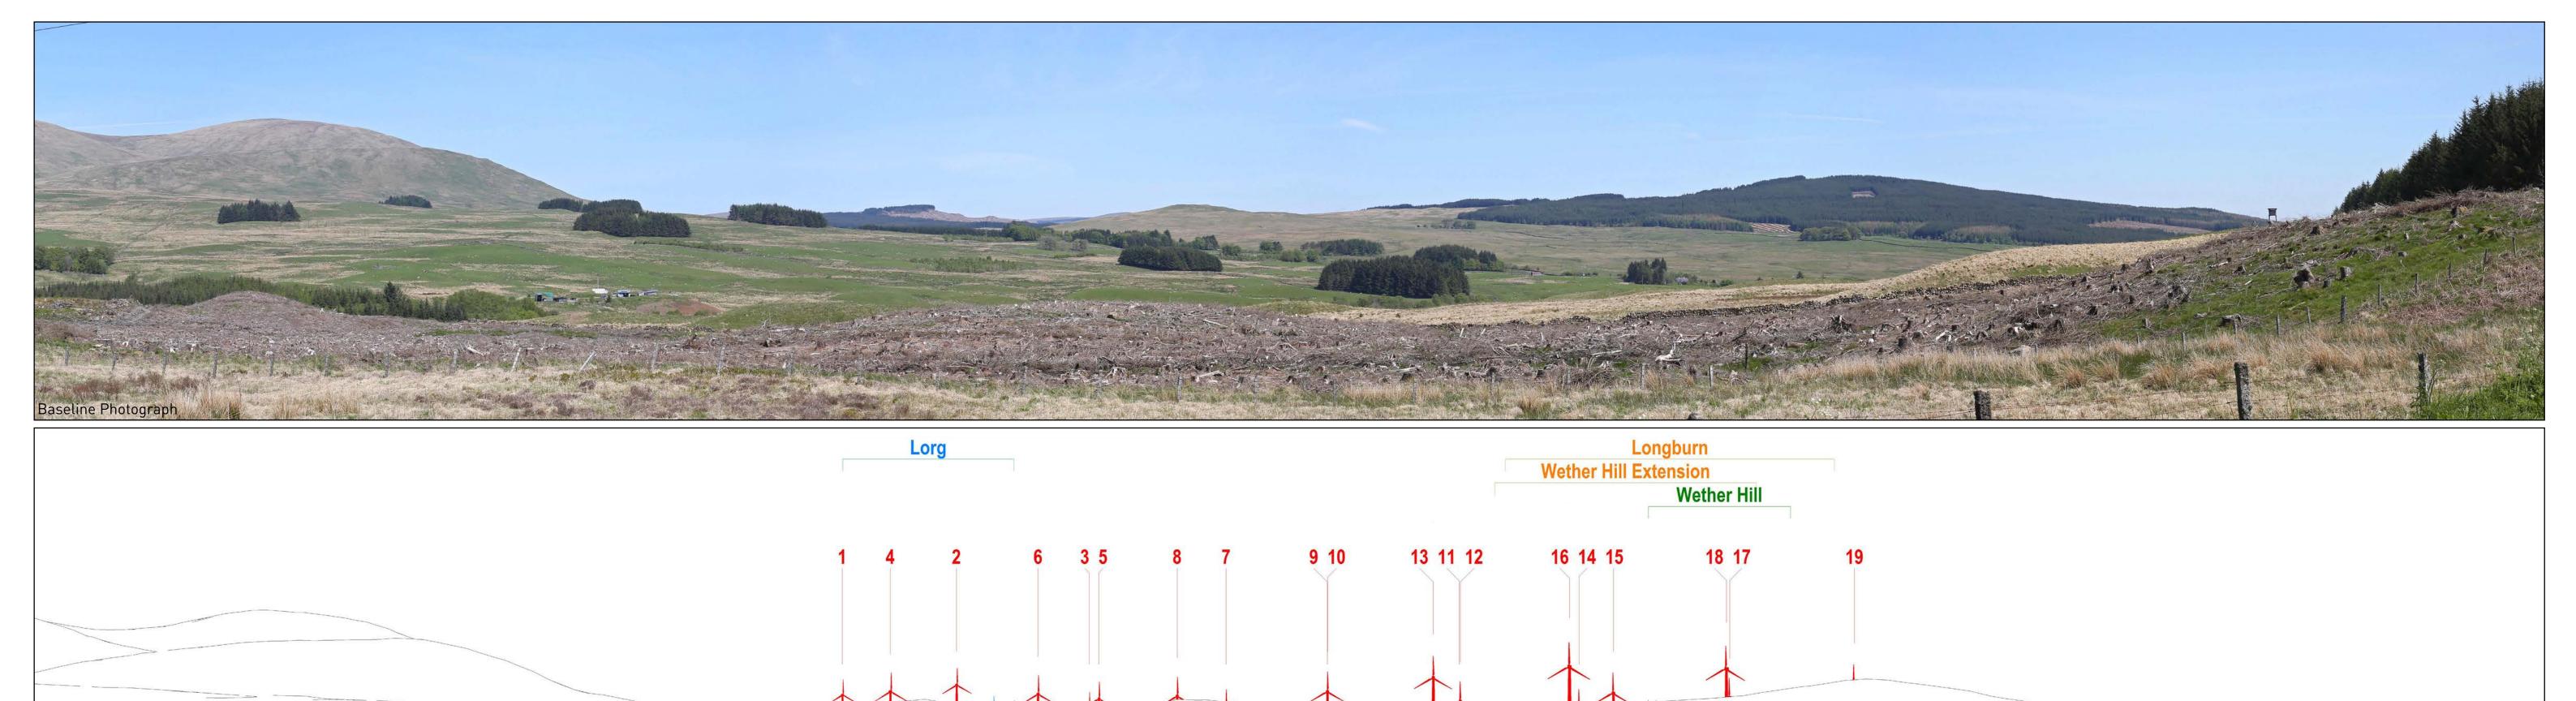

Proposed Shepherds' Rig Wind Farm

Operational Schemes

Consented / Under Construction Schemes

Schemes in Planning

Figure 8.55 (sheet A)
Viewpoint 19: A713 south of Carsphairn
SHEPHERDS' RIG WIND FARM

Wireline Drawing

Viewpoint Information OS Reference: E 257702 N 592193 Ground level: 200m (AOD)

Distance to nearest turbine: 3800m (T16)
Bearing to centre of photograph: 67°

Angle of view: 90° (cylindrical)
Principal distance: 500mm

Camera: Canon EOS 5D Mark III Lens: 50mm Fixed Focal Lens Height: 1.5m Date & Time:23/05/2018 12:56

Figure 8.55 (sheet B) Viewpoint 19: A713 south of Carsphairn SHEPHERDS' RIG WIND FARM

Camera: Canon EOS 5D Mark III Lens: 50mm Fixed Focal Lens