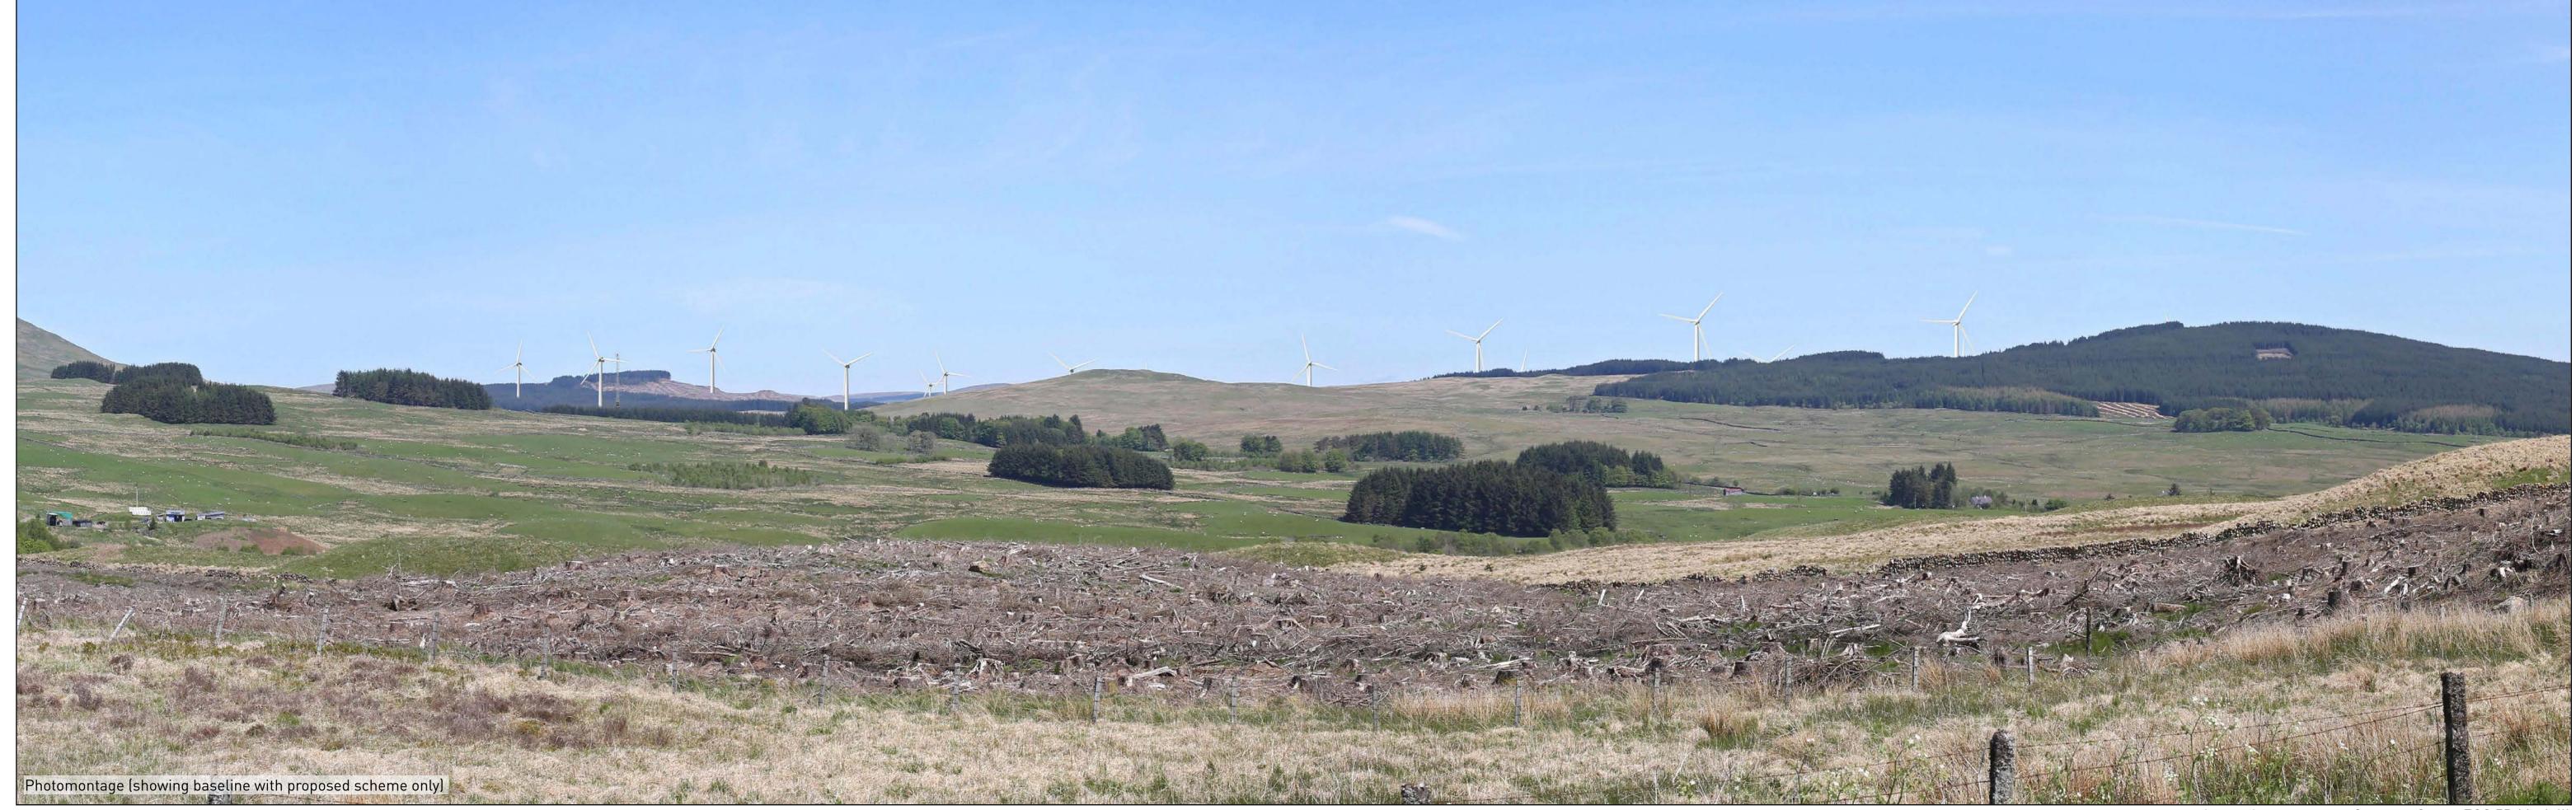

Proposed Shepherds' Rig Wind Farm

Operational Schemes

Consented / Under Construction Schemes

Schemes in Planning

Figure 8.55 (sheet A)
Viewpoint 19: A713 south of Carsphairn
SHEPHERDS' RIG WIND FARM

Wireline Drawing

Viewpoint Information OS Reference: E 257702 N 592193 Ground level: 200m (AOD)

Distance to nearest turbine: 3800m (T16)
Bearing to centre of photograph: 67°

Angle of view: 90° (cylindrical)
Principal distance: 500mm

Camera: Canon EOS 5D Mark III Lens: 50mm Fixed Focal Lens Height: 1.5m Date & Time:23/05/2018 12:56

Figure 8.55 (sheet B) Viewpoint 19: A713 south of Carsphairn SHEPHERDS' RIG WIND FARM

Camera: Canon EOS 5D Mark III Lens: 50mm Fixed Focal Lens