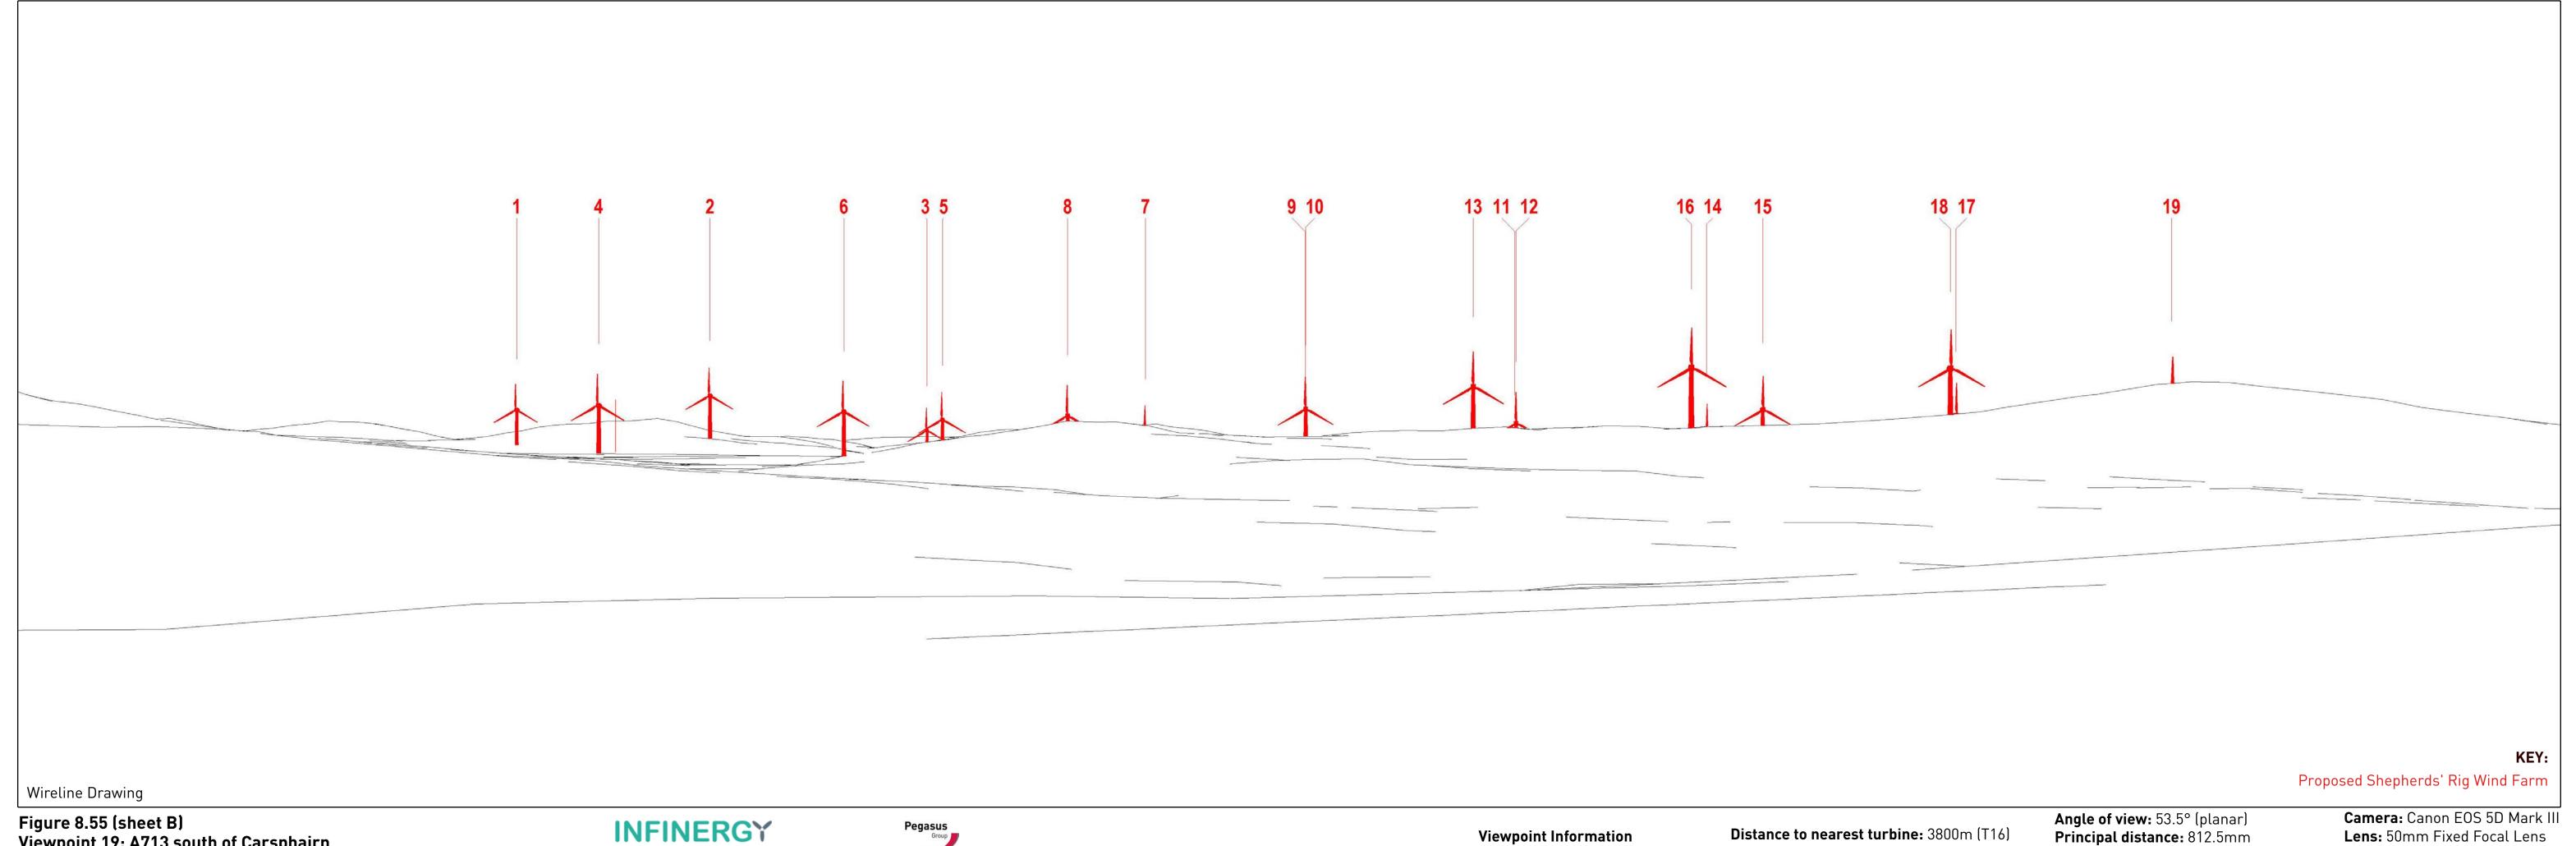

Camera: Canon EOS 5D Mark III Lens: 50mm Fixed Focal Lens Height: 1.5m Date & Time:23/05/2018 12:56

Figure 8.55 (sheet B) Viewpoint 19: A713 south of Carsphairn SHEPHERDS' RIG WIND FARM

Camera: Canon EOS 5D Mark III Lens: 50mm Fixed Focal Lens

Figure 8.55 (sheet C) Viewpoint 19: A713 south of Carsphairn SHEPHERDS' RIG WIND FARM

**Viewpoint Information OS Reference:** E 257702 N 592193 Ground level: 200m (AOD)

Distance to nearest turbine: 3800m (T16) Bearing to centre of photograph: 68°

**Angle of view:** 53.5° (planar) Principal distance: 812.5mm Paper size: 841 x 297 mm (half A1) Height: 1.5m

Correct printed image size: 820 x 260mm Date & Time:23/05/2018 12:56

Camera: Canon EOS 5D Mark III Lens: 50mm Fixed Focal Lens